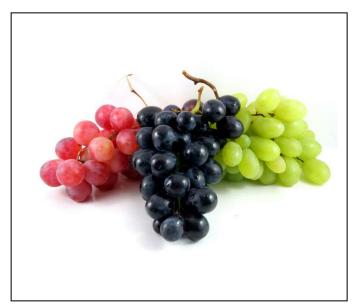

Created by Megan Palombella http://autismteachingsupports.weebly.com/

VPS-MTS 2.9M Matches non-identical objects or pictures in a messy array of 10, for 25 items (e.g matches a Ford truck to a Toyota truck)