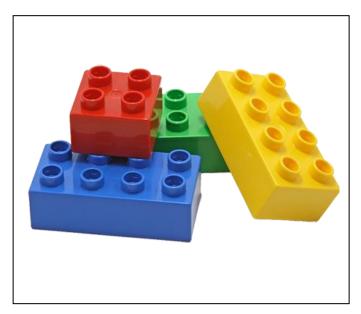

VPS-MTS 2.9M Matches non-identical objects or pictures in a messy array of 10, for 25 items (e.g matches a Ford truck to a Toyota truck)

Created by Megan Palombella http://autismteachingsupports.weebly.com/