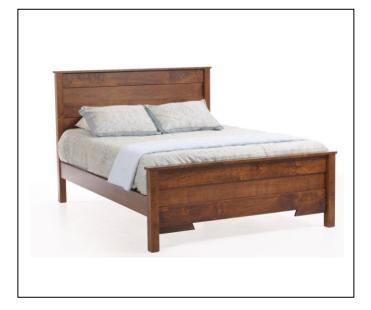

Created by Megan Palombella http://autismteachingsupports.weebly.com/

VPS-MTS 2.9M Matches non-identical objects or pictures in a messy array of 10, for 25 items (e.g matches a Ford truck to a Toyota truck)