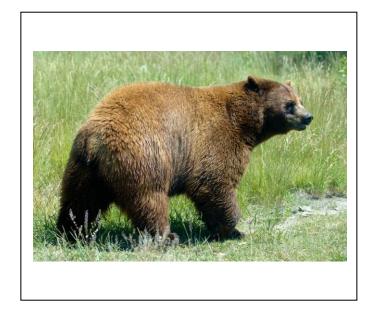

VPS-MTS 2.9M Matches non-identical objects or pictures in a messy array of 10, for 25 items (e.g matches a Ford truck to a Toyota truck)

VPS-MTS 2.9M Matches non-identical objects or pictures in a messy array of 10, for 25 items (e.g matches a Ford truck to a Toyota truck)

Created by Megan Palombella http://autismteachingsupports.weebly.com/

VPS-MTS 2.9M Matches non-identical objects or pictures in a messy array of 10, for 25 items (e.g matches a Ford truck to a Toyota truck)