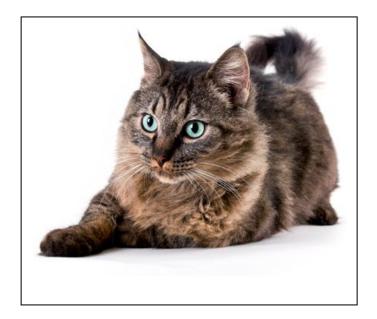

Created by Megan Palombella http://autismteachingsupports.weebly.com/

VPS-MTS 2.9M Matches non-identical objects or pictures in a messy array of 10, for 25 items (e.g matches a Ford truck to a Toyota truck)