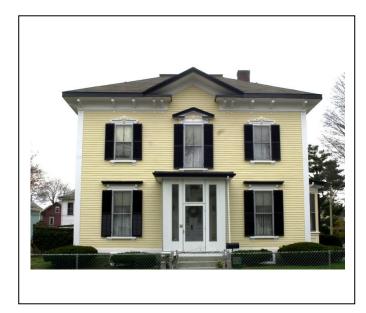

Created by Megan Palombella http://autismteachingsupports.weebly.com/

VPS-MTS 2.9M Matches non-identical objects or pictures in a messy array of 10, for 25 items (e.g matches a Ford truck to a Toyota truck)