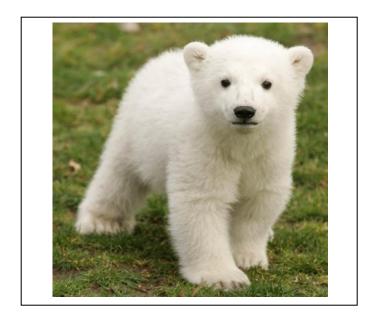

VPS-MTS 2.9M Matches non-identical objects or pictures in a messy array of 10, for 25 items (e.g matches a Ford truck to a Toyota truck)

VPS-MTS 2.9M Matches non-identical objects or pictures in a messy array of 10, for 25 items (e.g matches a Ford truck to a Toyota truck)