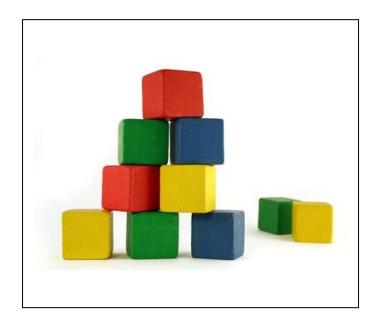

VPS-MTS 2.9M Matches non-identical objects or pictures in a messy array of 10, for 25 items (e.g matches a Ford truck to a Toyota truck)

Created by Megan Palombella http://autismteachingsupports.weebly.com/