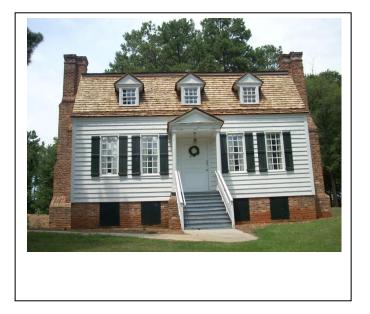

Created by Megan Palombella http://autismteachingsupports.weebly.com/

VPS-MTS 2.9M Matches non-identical objects or pictures in a messy array of 10, for 25 items (e.g matches a Ford truck to a Toyota truck)