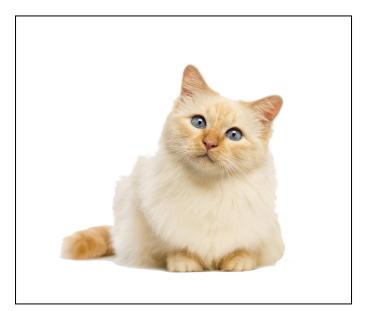

VPS-MTS 2.9M Matches non-identical objects or pictures in a messy array of 10, for 25 items (e.g matches a Ford truck to a Toyota truck)

VPS-MTS 2.9M Matches non-identical objects or pictures in a messy array of 10, for 25 items (e.g matches a Ford truck to a Toyota truck)