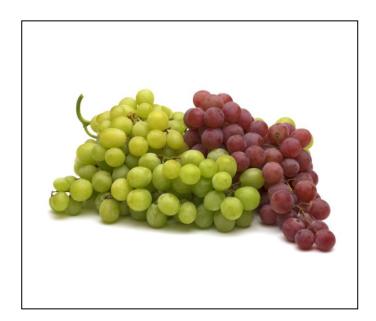

VPS-MTS 2.9M Matches non-identical objects or pictures in a messy array of 10, for 25 items (e.g matches a Ford truck to a Toyota truck)

VPS-MTS 2.9M Matches non-identical objects or pictures in a messy array of 10, for 25 items (e.g matches a Ford truck to a Toyota truck)