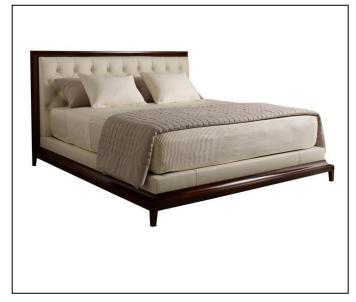

Created by Megan Palombella http://autismteachingsupports.weebly.com/

VPS-MTS 2.9M Matches non-identical objects or pictures in a messy array of 10, for 25 items (e.g matches a Ford truck to a Toyota truck)